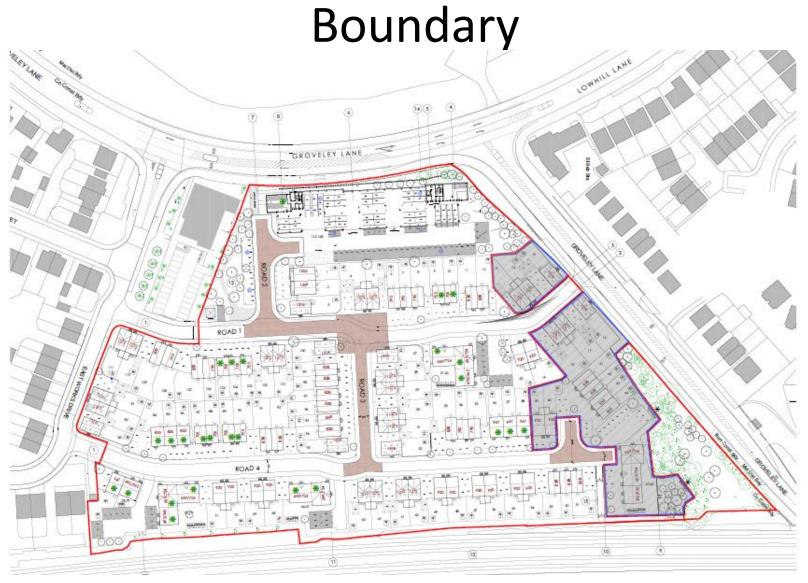

### 19/01153/REM

Longbridge East And River Arrow Development Site, Groveley Lane, Cofton Hackett

Application for the approval of Reserved Matters (appearance, landscaping, layout and scale) pursuant to outline permission ref. 16/1085 for residential development consisting of 150 dwellings together with access, parking, landscaping and associated works (Phase 3)

### 19/01153/REM Application Site