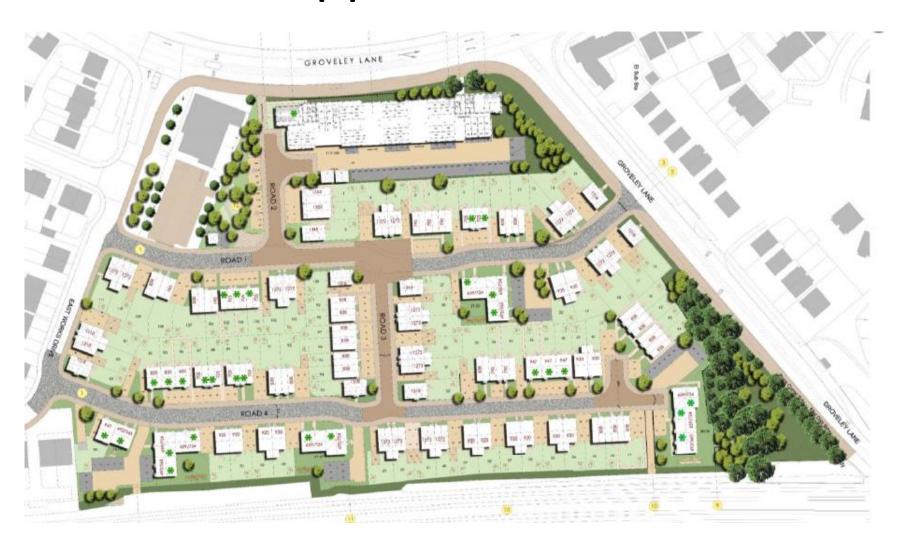

ellings (phase 3a) together with access, parking, landscaping and associated worksChange of use to residential and extensions to provide 19 units.

Recommendation: Delegate to Head of Service to GRANT planning permission subject to a legal mechanism and conditions

# 19/01152/FUL Application Site Boundary



### 19/01153/REM

Longbridge East And River Arrow Development Site, Groveley Lane, Cofton Hackett

Application for the approval of Reserved Matters (appearance, landscaping, layout and scale) pursuant to outline permission ref. 16/1085 for residential development consisting of 150 dwellings together with access, parking, landscaping and associated works (Phase 3)

RECOMMENDATION: That reserved matters be APPROVED

### 19/01153/REM Application Site



### The two applications combined



### No. of storeys for the schemes combined





St Modwen Homes - Type 947



St Modwen Horres - Type 947R



St Modwen Homes - Type 705



St Wodsen Homes - Type 490/565 realignette



St Modwer Homes - Type 659/734 V1 malsonette



St Modern Homes - Type 659/724 V2 malacrette



St Modern Homes - Type 659/734 V3 malsonette

# Selection of House Types for the two schemes



Front Elevation

Side Elevation

Rear Elevation





## Apartment building proposed under 19/01153/REM



### Apartment floor layout



# Bridge Link to Apartments from Groveley Lane



#### Streetscenes



GROVELEY LANE STREET SCENE A



SITE SECTION B
Flank wall to habitable space separation distance



Opposing habitable space separation distance



#### STREETSCENE 1



STREETSCENE 2





#### STREETSCENE 3



#