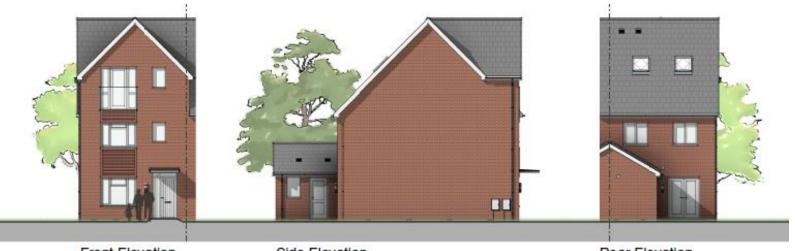

# Selection of House Types for the two schemes

Front Elevation

Side Elevation

Rear Elevation