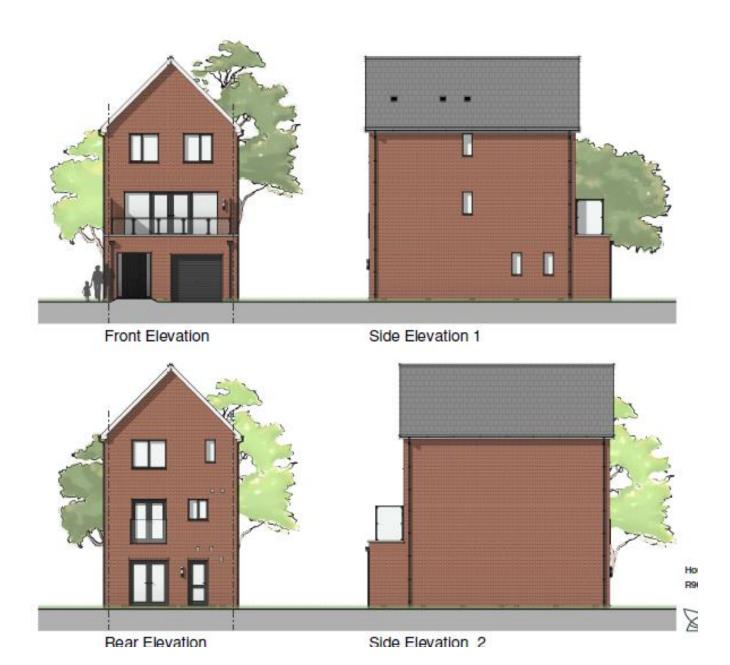

# Selection of House Types for the two schemes

Front Elevation

Side Elevation

Rear Elevation