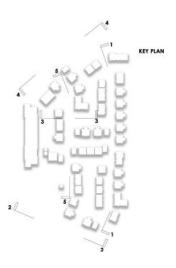

two applications combined



### No. of storeys for the schemes combined





St Modwen Homes - Type 947



St Modwen Horres - Type 947R



St Modwen Homes - Type 705



St Wodsen Homes - Type 490/565 realignette



St Modwer Homes - Type 659/734 V1 malsonette



St Modern Homes - Type 659/724 V2 malacrette



St Modern Homes - Type 659/734 V3 malsonette

# Selection of House Types for the two schemes



Front Elevation

Side Elevation

Rear Elevation





## Apartment building proposed under 19/01153/REM



### Apartment floor layout



# Bridge Link to Apartments from Groveley Lane



#### Streetscenes



GROVELEY LANE STREET SCENE A



SITE SECTION B
Flank wall to habitable space separation distance



Opposing habitable space separation distance



#### STREETSCENE 1



STREETSCENE 2





#### STREETSCENE 3



#### STREETSCENE 4



KEY PLAN

STREETSCENES