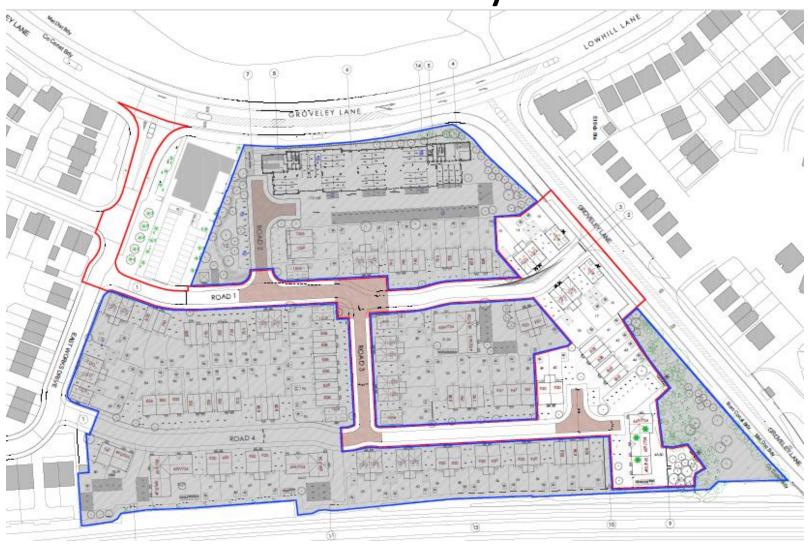

#### 19/01152/FUL

Longbridge East And River Arrow Development Site, Groveley Lane, Cofton Hackett

Full planning permission for residential development consisting of 18 dwellings (phase 3a) together with access, parking, landscaping and associated worksChange of use to residential and extensions to provide 19 units.

# 19/01152/FUL Application Site Boundary