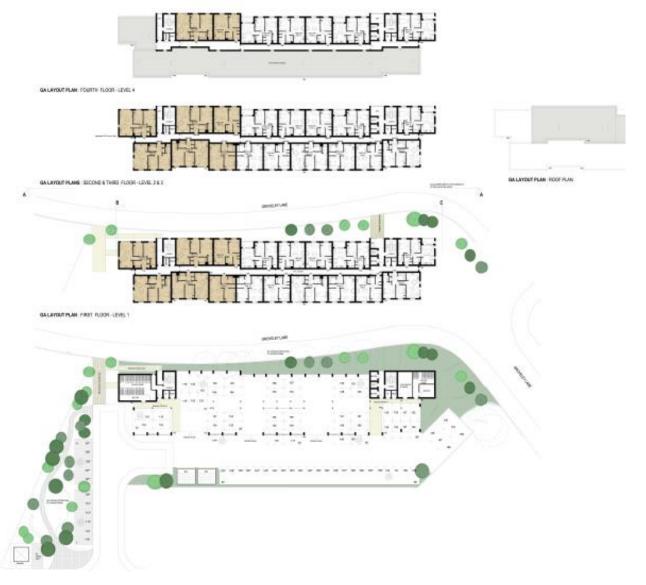

utline permission ref. 16/1085 for residential development consisting of 150 dwellings together with access, parking, landscaping and associated works (Phase 3)

RECOMMENDATION: That reserved matters be APPROVED

### 19/01153/REM Application Site



### The two applications combined



### No. of storeys for the schemes combined





St Modwen Homes - Type 947



St Modwen Horres - Type 947R



St Modwen Homes - Type 705



St Wodsen Homes - Type 490/565 realignette



St Modwer Homes - Type 659/734 V1 malsonette



St Modern Homes - Type 659/724 V2 malacrette



St Modern Homes - Type 659/734 V3 malsonette

# Selection of House Types for the two schemes



Front Elevation

Side Elevation

Rear Elevation





## Apartment building proposed under 19/01153/REM



### Apartment floor layout



# Bridge Link to Apartments from Groveley Lane



#### Streetscenes



GROVELEY LANE STREET SCENE A



SITE SECTION B
Flank wall to habitable space separation distance



Opposing habitable space separation distance



#### STREETSCENE 1



STREETSCENE 2





#### STREETSCENE 3



#### STREETSCENE 4



KEY PLAN

STREETSCENES