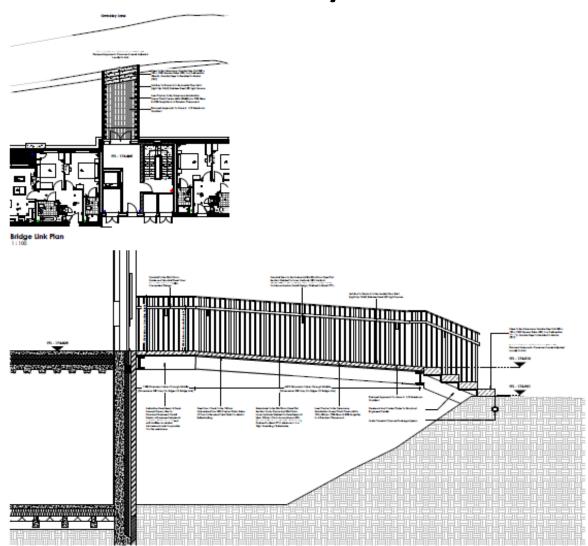

elopment consisting of 150 dwellings together with access, parking, landscaping and associated works (Phase 3)

RECOMMENDATION: That reserved matters be APPROVED

### 19/01153/REM Application Site



### The two applications combined



### No. of storeys for the schemes combined





St Modwen Homes - Type 947



St Modwen Horres - Type 947R



St Modwen Homes - Type 705



St Wodsen Homes - Type 490/565 realignette



St Modwer Homes - Type 659/734 V1 malsonette



St Modern Homes - Type 659/724 V2 malacrette



St Modern Homes - Type 659/734 V3 malsonette

# Selection of House Types for the two schemes



Front Elevation

Side Elevation

Rear Elevation





## Apartment building proposed under 19/01153/REM



### Apartment floor layout



# Bridge Link to Apartments from Groveley Lane



#### Streetscenes



GROVELEY LANE STREET SCENE A



SITE SECTION B
Flank wall to habitable space separation distance



Opposing habitable space separation distance



#### STREETSCENE 1



STREETSCENE 2





#### STREETSCENE 3



#### STREETSCENE 4



KEY PLAN

STREETSCENES