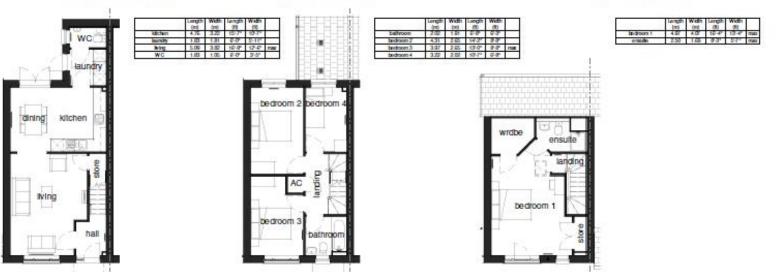

#### 19/01152/FUL

Longbridge East And River Arrow Development Site, Groveley Lane, Cofton Hackett

Full planning permission for residential development consisting of 18 dwellings (phase 3a) together with access, parking, landscaping and associated worksChange of use to residential and extensions to provide 19 units.

### 19/01153/REM

Longbridge East And River Arrow Development Site, Groveley Lane, Cofton Hackett

Application for the approval of Reserved Matters (appearance, landscaping, layout and scale) pursuant to outline permission ref. 16/1085 for residential development consisting of 150 dwellings together with access, parking, landscaping and associated works (Phase 3)