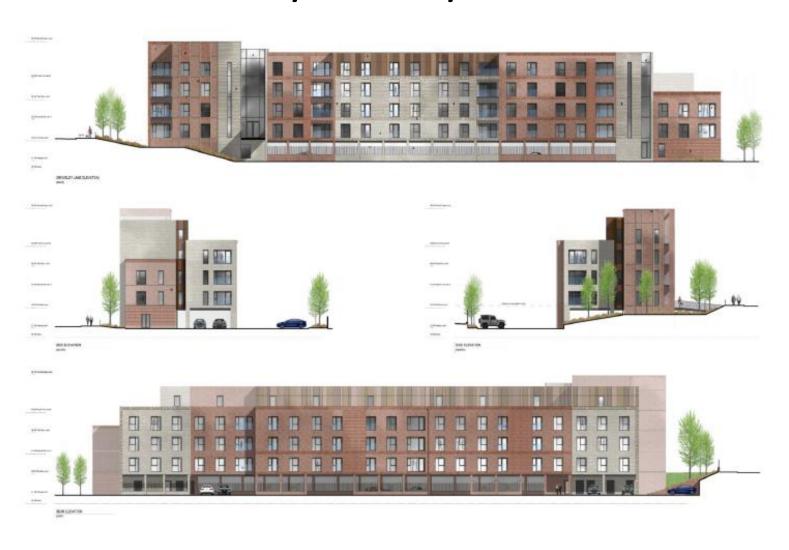

ayout and scale) pursuant to outline permission ref. 16/1085 for residential development consisting of 150 dwellings together with access, parking, landscaping and associated works (Phase 3)

RECOMMENDATION: That reserved matters be APPROVED

### 19/01153/REM Application Site



### The two applications combined



### No. of storeys for the schemes combined





St Modwen Homes - Type 947



St Modwen Horres - Type 947R



St Modwen Homes - Type 705



St Wodsen Homes - Type 490/565 realignette



St Modwer Homes - Type 659/734 V1 malsonette



St Modern Homes - Type 659/724 V2 malacrette



St Modern Homes - Type 659/734 V3 malsonette

# Selection of House Types for the two schemes



Front Elevation

Side Elevation

Rear Elevation





## Apartment building proposed under 19/01153/REM



### Apartment floor layout



# Bridge Link to Apartments from Groveley Lane



#### Streetscenes



GROVELEY LANE STREET SCENE A



SITE SECTION B
Flank wall to habitable space separation distance



Opposing habitable space separation distance



#### STREETSCENE 1



STREETSCENE 2





#### STREETSCENE 3



#### STREETSCENE 4



KEY PLAN

STREETSCENES