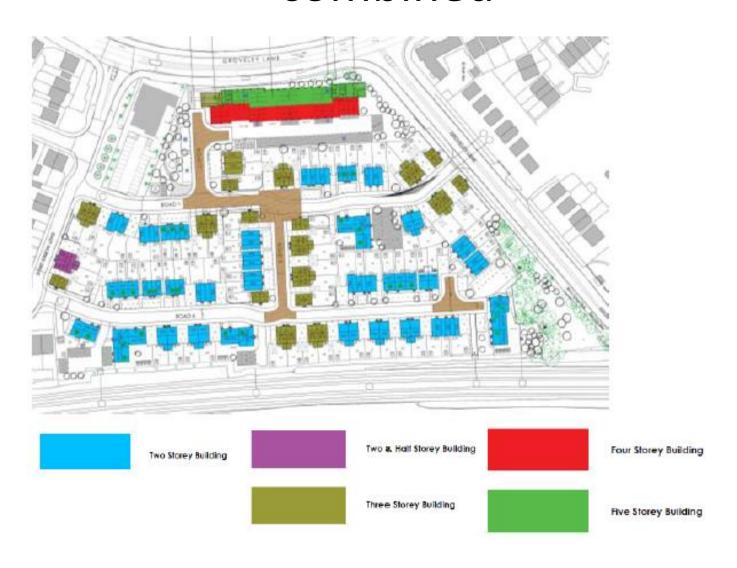

### No. of storeys for the schemes combined

St Modwen Homes - Type 947

St Modwen Horres - Type 947R

St Modwen Homes - Type 705

St Wodsen Homes - Type 490/565 realignette

St Modwer Homes - Type 659/734 V1 malsonette